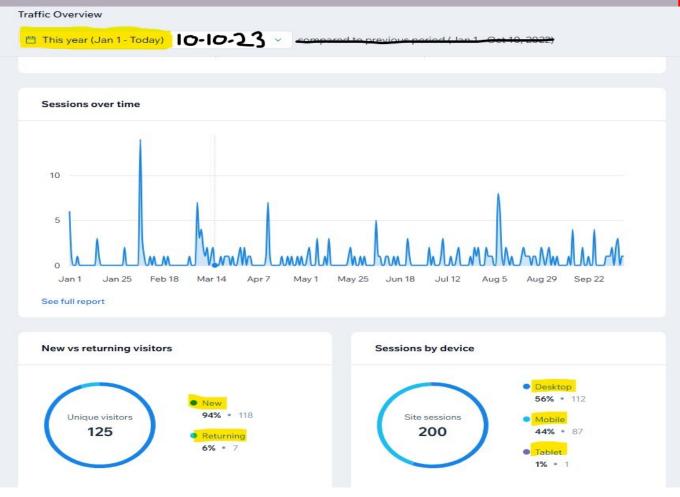

I would like to show you how both of them have grown over one year with all your help. In today's world, people are using more electronic devices.

I have provided below the SI Website Analytics (which tracks how many New & Returning people who looked at the SI Website, also what type of device they used. The analytics was run at the beginning of this year (Jan. 1 thru today 10-10-23). It might be hard to read, so I will break it down for you. We had 125 who visit the website. 118 where New people and 7 where returning people. Most people where using their Desktop and Mobile Phones. Our SI Facebook will continue on the next page (8).