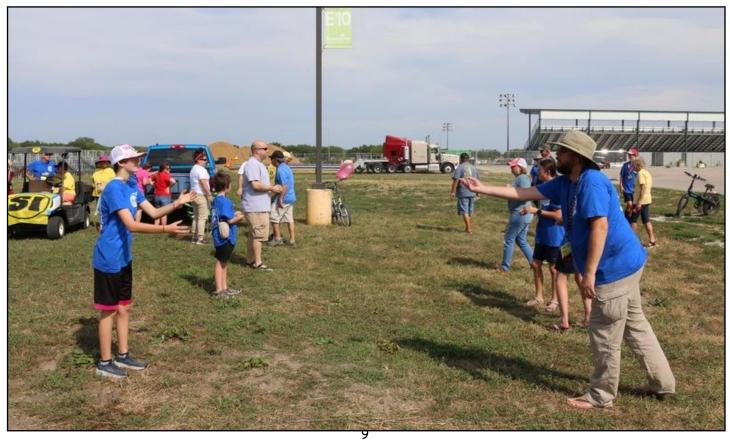

Dave Robb

August 27, 2022

The convention is about over and was a good time. The card bingo was attended by 229, including us volunteers. Margie Rodgers called, and we had lots of prizes to give out. The bean bag toss "cornhole" had 40 players and third place team was kids. Good to have younger people playing the water balloon toss. Would have been better if my voice was louder but I think most got wet which felt good on a sunny, 90s day. When not doing games, the concerts were great as were seminars and booths. Did I say happy hour? Margie Rodgers, Nan Oliver, William Brailsford and Ann Kristal were super in making things go smoothly and a great time. Thanks a million. I probably won't be in Perry but won't miss the 107<sup>th</sup> in Gillette in 2023. *Dave Robb* 

#### INTERNATIONAL CONVENTION REPORT

There were 652 RVs, trailers, and fifth wheels that attended the International Convention. This was the first time in Lincoln, Nebraska, I personally thought the location was very nice. There were over 150 sites with electric; in fact, there were less than 20 coaches, etc., in the generator section (where both Ann and I were located.) It was easy to navigate between seminars, vendors and other activities. Stores (Walmart) were close by and it is easy to get from the interstate highway.

The staff at the Lancaster Event Center was great about helping get issues resolved. One problem was that some had no electric. Generators were brought in so the situation could be fixed. The card bingo game that Singles International put on had 229 people in attendance. We had extra prizes given to us by Demco, which were appreciated. Demco also provided prizes (insulated mugs) for the Bean Bag Toss and the Water Balloon toss, which turned into a water balloon fight! The weather was hot but everyone seemed to get along o.k. There was an area set aside for a dog park and that was very much taken advantage of.

# MORE PHOTOS FROM LINCOLN

# LOTS OF WINNERS IN LINCOLN