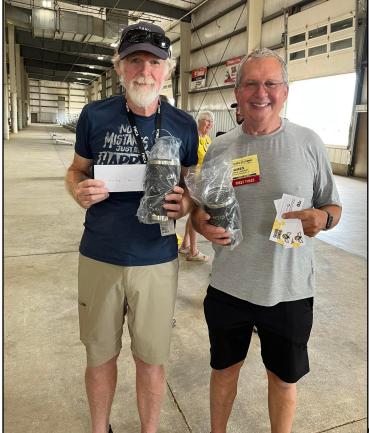

At the final business meeting on Saturday, there was a drawing at the end with 10 people getting \$250. I was one of the lucky winners. It came in handy as I had some extra expenses (broken door handle, chassis battery). I enjoyed my time in Lincoln Nebraska and would enjoy returning if FMCA has an International Convention there in the future.

# MORE PHOTOS FROM LINCOLN

# LOTS OF WINNERS IN LINCOLN