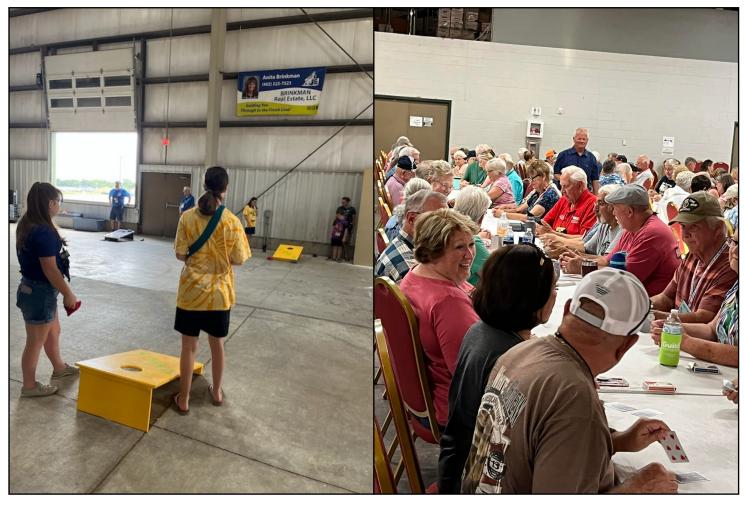

Dave Robb

August 27, 2022

The convention is about over and was a good time. The card bingo was attended by 229, including us volunteers. Margie Rodgers called, and we had lots of prizes to give out. The bean bag toss "cornhole" had 40 players and third place team was kids. Good to have younger people playing the water balloon toss. Would have been better if my voice was louder but I think most got wet which felt good on a sunny, 90s day. When not doing games, the concerts were great as were seminars and booths. Did I say happy hour? Margie Rodgers, Nan Oliver, William Brailsford and Ann Kristal were super in making things go smoothly and a great time. Thanks a million. I probably won't be in Perry but won't miss the 107<sup>th</sup> in Gillette in 2023. *Dave Robb* 

#### INTERNATIONAL CONVENTION REPORT

There were 652 RVs, trailers, and fifth wheels that attended the International Convention. This was the first time in Lincoln, Nebraska, I personally thought the location was very nice. There were over 150 sites with electric; in fact, there were less than 20 coaches, etc., in the generator section (where both Ann and I were located.) It was easy to navigate between seminars, vendors and other activities. Stores (Walmart) were close by and it is easy to get from the interstate highway.

The staff at the Lancaster Event Center was great about helping get issues resolved. One problem was that some had no electric. Generators were brought in so the situation could be fixed. The card bingo game that Singles International put on had 229 people in attendance. We had extra prizes given to us by Demco, which were appreciated. Demco also provided prizes (insulated mugs) for the Bean Bag Toss and the Water Balloon toss, which turned into a water balloon fight! The weather was hot but everyone seemed to get along o.k. There was an area set aside for a dog park and that was very much taken advantage of.

# MORE PHOTOS FROM LINCOLN

# LOTS OF WINNERS IN LINCOLN