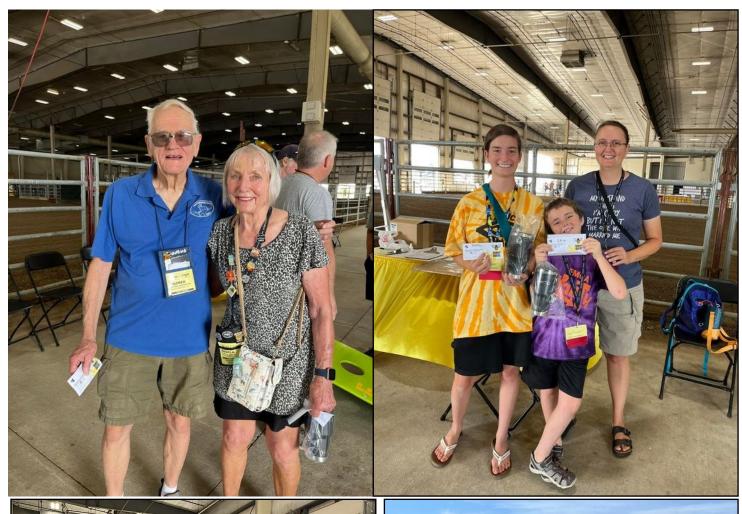

At the final business meeting on Saturday, there was a drawing at the end with 10 people getting \$250. I was one of the lucky winners. It came in handy as I had some extra expenses (broken door handle, chassis battery). I enjoyed my time in Lincoln Nebraska and would enjoy returning if FMCA has an International Convention there in the future.

# MORE PHOTOS FROM LINCOLN

# LOTS OF WINNERS IN LINCOLN